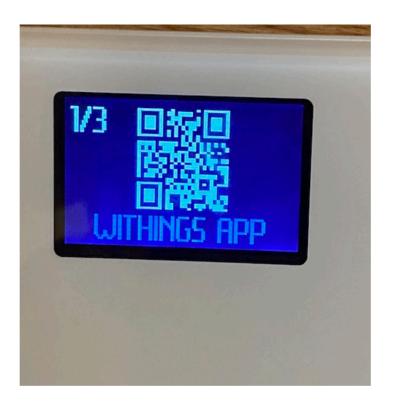

To ensure a smooth transition, we recommend that you follow the steps below:

- 1. Wait up to 72 hours for your device to be updated.
- 2. When it is up to date, it will display a QR Code, scan it to download the Withings app
- 3. Alternatively, download the Withings app on the <u>App Store</u> or <u>Google Play</u> <u>Store</u>.
- 4. Create a new account in the Withings app and set up your device by following the instructions.
- If you need to access data from your Test App 1 program in the Withings app, kindly request a data extract from them and follow the instructions on <u>this page</u> to import the extracted data into the Withings app.